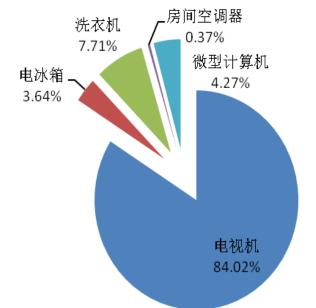

According to the data from the Minister of Commerce, there were 56.331 million WEEE (which took 91.9% of the WEEE collected) dismantled and treated by the Trade-in Policy in 2011. Among them, there were 47.334 million TVs, 2.268 million refrigerators, 4.353 million washing machines, 271 thousands air conditioners and 2.104 million PCs.