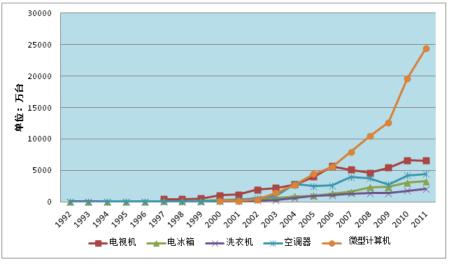

# 4. Estimation on discarded volume of major electric and electronic products in China

#### Estimation on social ownership (ten thousands sets)

| 年份   | TVs      | Refrigerators | Washing Machines | Air conditioners | PCs      |
|------|----------|---------------|------------------|------------------|----------|
| 2009 | 55823.33 | 27766.45      | 31599.67         | 31017.60         | 19066.35 |
| 2010 | 58039.70 | 31269.85      | 34016.75         | 35980.79         | 22905.65 |