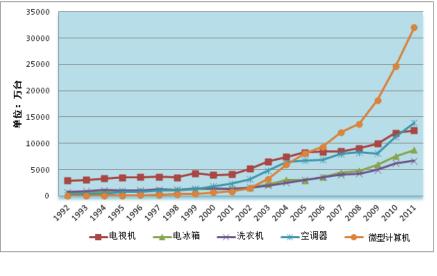

### Section 2: Volume Estimation

3.Volume of production, import and export of major electric and electronic products in China in 2011

Production Import

Export

#### Estimation on social ownership (ten thousands sets)

| 年份   | TVs      | Refrigerators | Washing Machines | Air conditioners | PCs      |
|------|----------|---------------|------------------|------------------|----------|
| 2009 | 55823.33 | 27766.45      | 31599.67         | 31017.60         | 19066.35 |
| 2010 | 58039.70 | 31269.85      | 34016.75         | 35980.79         | 22905.65 |