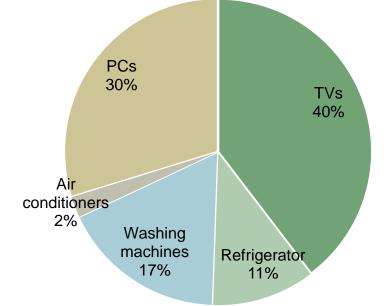

#### Estimation result on volume of WEEE in China (ten thousands sets)

Estimation result on volume of WEEE in China in 2011 : TVs 27.5367 million, Refrigerators 7.611 million, Washing machines 12.1391 million, Air conditioners 1.5458 million, PCs 20.6876 million,

Totally 69.5202 million.

Proportion of the estimation result on volume of WEEE in China in 2011