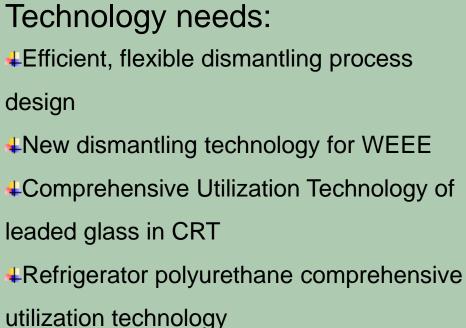

14. Current situation of technology application for WEEE

recycling enterprises in China

15. Technology needs and trend of industry

From the end of 2011 to early 2012, CHEARI conducted a survey for 105 designated dismantling companies, through site visits, questionnaires and telephone researches. The survey mainly involved in the dismantling business on the recovery process and technology of the first batch of catalog products, including the annual handling capacity of the planning, the actual handling capacity in 2011, the recovery channels and the dismantling process. There were 26 questionnaires collected, which the return rate is 25%.

Five ways of collection

Untelligent eleccification techn

Intelligent classification technology of

mixed plastics

Efficient treatment for small components

### **Develop Trend:**

Improve the reliability of the technology
Improve the efficiency of crushing and classification
Comprehensive and
professional
Development between
industries