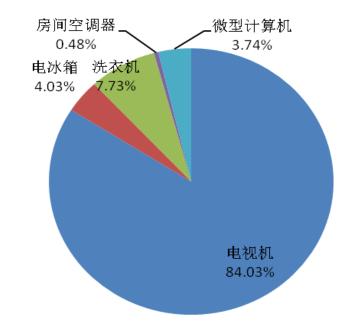

Totally 69.5202 million.

Proportion of the estimation result on volume of WEEE in China in 2011